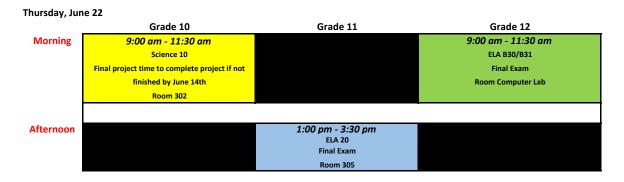

## Exam Schedule for CCS Grade 10-12 June 2023

## Students should arrive and be seated at least 15 minutes prior to the official start time to ensure they are ready to begin the exam on time.



| Friday, June 2 | 3                  |                    |          |
|----------------|--------------------|--------------------|----------|
|                | Grade 10           | Grade 11           | Grade 12 |
| Morning        | 9:00 am - 11:30 am | 9:00 am - 11:30 am |          |
|                | ELA B10            | Health Science 20  |          |
|                | Final Exam         | Final Exam         |          |
|                | Room 305           | Room 301           |          |
|                |                    |                    |          |
| Afternoon      |                    |                    |          |
|                |                    |                    |          |
|                |                    |                    |          |
|